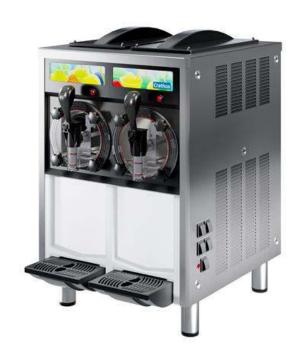

# **Barrel Freezer** MP2

Project

Date

Model

Item

Qty

LV560175

Barrel freezer, 6.6 + 6.6 gal capacity, double dispenser

#### **Main Features**

- Serves a variety of frozen smoothies, frozen cappuccinos or lattés, granitas, frozen fruit juices, frozen lemonades, Margaritas and other frozen cocktails.
- The storage hopper is refrigerated to keep the product cool during the night (especially important for dairy products) and to reduce the pull-down time.
- Big cylinder and high cooling capacity allow to dispense a large number of cups consequently.
- High productivity: serves up to 6,6 + 6,6 gallons in one hour.
- Energy efficiency and low consumption.
- Mix low indicator light enables users to refill product before it empties.
- Eye catching back-lit sign draws customers attention.
- Heavy duty components ensure machine longevity.
- Reliable consistency control dispenses perfect product under all operating conditions.