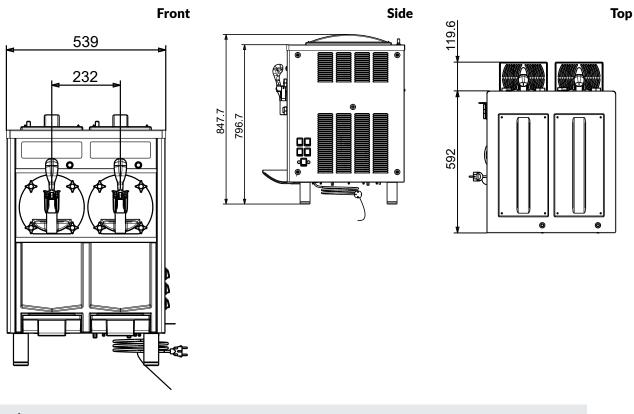

### MP2

| Electric                                                                                                                                                                                                                                                                                                           |                                                                                                                                                                                        |
|--------------------------------------------------------------------------------------------------------------------------------------------------------------------------------------------------------------------------------------------------------------------------------------------------------------------|----------------------------------------------------------------------------------------------------------------------------------------------------------------------------------------|
| Supply voltage: LV560175 (MP2) Electrical power max.: Current consumption: Plug type:                                                                                                                                                                                                                              | 115 V/1 ph/60 Hz<br>1.6 kW<br>14.7 Amps<br>NEMA 5-20P                                                                                                                                  |
| Capacity:                                                                                                                                                                                                                                                                                                          | NEITING 201                                                                                                                                                                            |
| Capacity (gal) up to:                                                                                                                                                                                                                                                                                              | 6.6 gallons                                                                                                                                                                            |
| <b>Key Information:</b>                                                                                                                                                                                                                                                                                            |                                                                                                                                                                                        |
| External dimensions, Width: External dimensions, Depth: External dimensions, Height: Net weight: Shipping width: Shipping depth: Shipping height: Shipping weight: Freezing cylinder capacity: Freezing cylinder capacity: N° of hoppers/grinders: Hopper capacity: Hopper capacity: Cups in a row: Control board: | 21 1/4" (539 mm) 28 1/32" (712 mm) 33 3/8" (848 mm) 223 lbs (101 kg) 30 5/16" (770 mm) 23 1/8" (587 mm) 36 1/4" (920 mm) 250 lbs (113.5 kg) 8 l 2.11 gal 2 10 l 2.64 gal 14 Mechanical |
| Refrigeration Data                                                                                                                                                                                                                                                                                                 |                                                                                                                                                                                        |
| Refrigerant type:                                                                                                                                                                                                                                                                                                  | R449A                                                                                                                                                                                  |