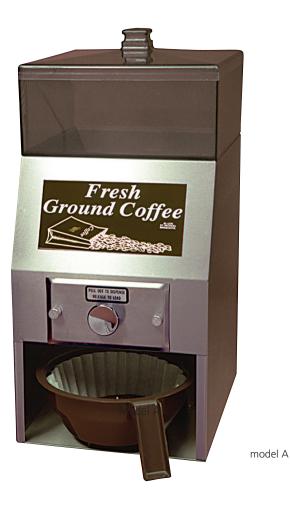

# **GROUND COFFEE DISPENSERS**

Project Date Models **Model A** Item# Quantity

#### **Features**

- Dispenses ground coffee directly into brew basket up to 8.75" (22 cm) in diameter.
- Perfect portions with no mess, waste, or bridging.
- Portion size from 1.5 3.25 oz. (42.5 92.14 grams).
- Stainless steel construction.
- Coffee dispenser only, does not grind coffee.

#### **Ground Coffee Dispensers**

model A