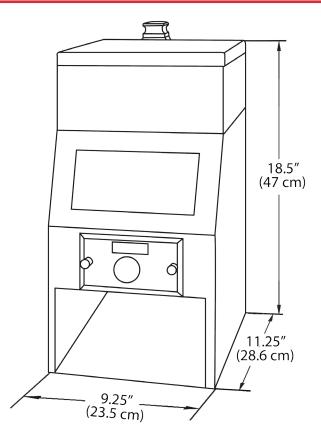

### **Models & Dimensions**

## **Specifications**

| Model                    | Description                                                            | Portion Control<br>Size               | Product Dimensions<br>(H x W X D)                     | Ship<br>Weight      |
|--------------------------|------------------------------------------------------------------------|---------------------------------------|-------------------------------------------------------|---------------------|
| <b>Model A</b> (078650L) | Dispenses directly into a brew basket up to 8.75" (22 cm) in diameter. | 1.5 - 3.25 oz.<br>(44.4 ml - 96.1 ml) | 18.5" x 9.25" x 11.25"<br>(47 cm x 23.5 cm x 28.6 cm) | 13 lbs.<br>(5.9 kg) |